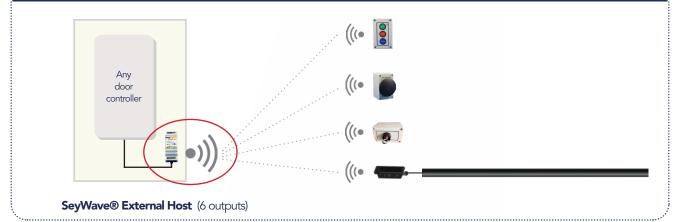

# Solution 2: Wirelessly connect multiple safety and actvation devices to any existing controller by adding a SeyWave® External Host.

Custom engineered solutions
Specialized manufacturing services

Visit www.btrcontrols.com for additional information about the SeyWave® Wireless Safety System and BTR Controls' full line of products and services.