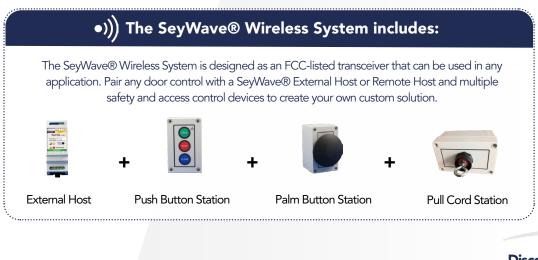

# •)) SeyWave® Wireless Solutions

Multiple wireless solutions to fit your specific requirements