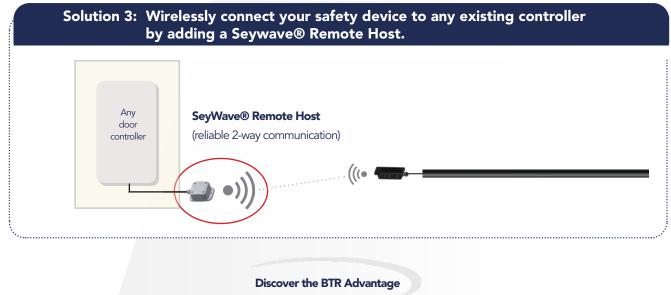

Wireless safety and activation devices for industrial doors and gates.

BTR's proprietary **SeyWave® Wireless Technology** provides fast, reliable communication for industrial doors and gates. It ensures ultra-low power consumption for extended battery life and long-range, even in industrial environments. SeyWave® Wireless technology is offered in many safety and activation products and can be easily connected directly to BTR's DGII® or DG-MINI® controllers, or retrofitted to existing equipment by adding a SeyWave® Host.

#### Discover the BTR Advantage

- > Custom engineered solutions
- Specialized manufacturing services
- Universally compatible
- Visit www.btrcontrols.com for additional information about the SeyWave® Wireless Safety System and BTR Controls' full line of products and services.