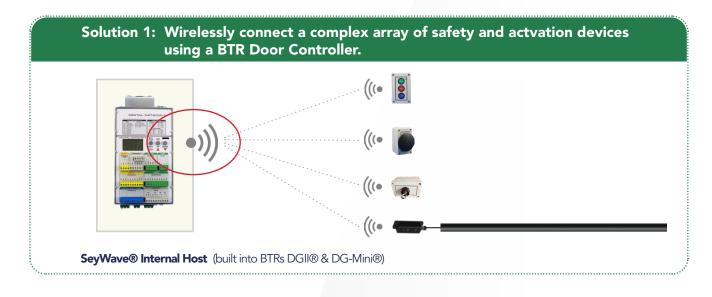

Wireless safety and activation devices for industrial doors and gates.

BTR's proprietary **SeyWave® Wireless Technology** provides fast, reliable communication for industrial doors and gates. It ensures ultra-low power consumption for extended battery life and long-range, even in industrial environments. SeyWave® Wireless technology is offered in many safety and activation products and can be easily connected directly to BTR's DGII® or DG-MINI® controllers, or retrofitted to existing equipment by adding a SeyWave® Host.