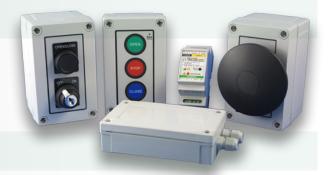

Wireless safety and activation devices for industrial doors and gates.

BTR's proprietary **SeyWave® Wireless Technology** provides fast, reliable communication for industrial doors and gates. It ensures ultra-low power consumption for extended battery life and long-range, even in industrial environments. SeyWave® Wireless technology is offered in many safety and activation products and can be easily connected directly to BTR's DGII® or DG-MINI® controllers, or retrofitted to existing equipment by adding a SeyWave® Host.