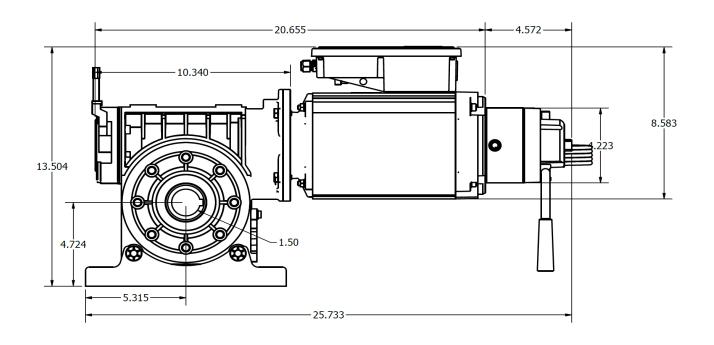

#### **Standard Specifications - 2 Models**

| Catalog #:<br>Part #: | HPO-180.112<br>90-300-0000 | HPO-230.084<br>90-300-0001 |
|-----------------------|----------------------------|----------------------------|
| MN [Nm]               | 180                        | 230                        |
| N2 [min-1]            | 112                        | 84                         |
| U [V]                 | 230/460                    | 230/460                    |
| f [Hz]                | 60                         | 60                         |
| I [A]                 | 9.1/5.2                    | 9.1/5.2                    |
| P [kW]                | 2.2                        | 2.2                        |
| Protection            | IP 55                      | IP 55                      |
| <b>Duty Rating</b>    | S3-40%                     | S3-40%                     |
| Cycles/Hour           | 30                         | 30                         |
| cos ∞                 | 0.78                       | 0.78                       |
| Operating Temp        | 23°F - 104°F               | 23°F - 104°F               |
| Shaft                 | 1.5in [38.1mm]             | 1.5in [38.1mm]             |
| Brake                 | 15Nm/205VDC                | 15Nm/205VDC                |

#### **Models Available:**

180Nm 112RPM 230Nm 84RPM