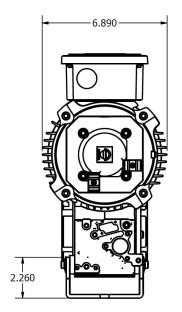

#### **Standard Specifications - 2 Models**

| Catalog #:<br>Part #: | HPO-180.112<br>90-300-0000 | HPO-230.084<br>90-300-0001 |
|-----------------------|----------------------------|----------------------------|
| MN [Nm]               | 180                        | 230                        |
| N2 [min-1]            | 112                        | 84                         |
| U [V]                 | 230/460                    | 230/460                    |
| f [Hz]                | 60                         | 60                         |
| I [A]                 | 9.1/5.2                    | 9.1/5.2                    |
| P [kW]                | 2.2                        | 2.2                        |
| Protection            | IP 55                      | IP 55                      |
| <b>Duty Rating</b>    | S3-40%                     | S3-40%                     |
| Cycles/Hour           | 30                         | 30                         |
| cos ∞                 | 0.78                       | 0.78                       |
| Operating Temp        | 23°F - 104°F               | 23°F - 104°F               |
| Shaft                 | 1.5in [38.1mm]             | 1.5in [38.1mm]             |
| Brake                 | 15Nm/205VDC                | 15Nm/205VDC                |