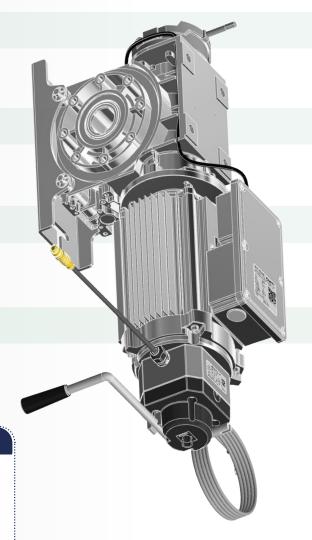

BTR Controls' **Door Operator** is specifically designed for industrial powered doors and offers the highest performance available in the industry. No matter what size door you are using for your specific application, this next-generation technology results in smoother, faster, longer-lasting door functionality.

# **EASY INSTALLATION**

Operator unit comes fully assembled with parking brake and absolute encoder installed.

#### **Models Available:**

180Nm 112RPM 230Nm 84RPM