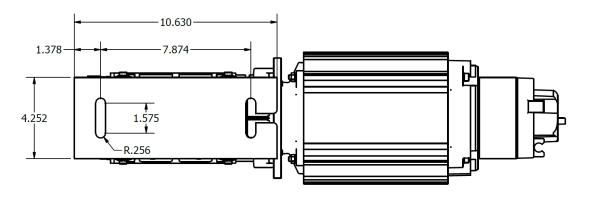

#### **Standard Specifications - 2 Models**

| Catalog #:<br>Part #: | HPO-180.112<br>90-300-0000 | HPO-230.084<br>90-300-0001 |
|-----------------------|----------------------------|----------------------------|
| MN [Nm]               | 180                        | 230                        |
| N2 [min-1]            | 112                        | 84                         |
| U [V]                 | 230/460                    | 230/460                    |
| f [Hz]                | 60                         | 60                         |
| I [A]                 | 9.1/5.2                    | 9.1/5.2                    |
| P [kW]                | 2.2                        | 2.2                        |
| Protection            | IP 55                      | IP 55                      |
| <b>Duty Rating</b>    | S3-40%                     | S3-40%                     |
| Cycles/Hour           | 30                         | 30                         |
| cos ∞                 | 0.78                       | 0.78                       |
| Operating Temp        | 23°F - 104°F               | 23°F - 104°F               |
| Shaft                 | 1.5in [38.1mm]             | 1.5in [38.1mm]             |
| Brake                 | 15Nm/205VDC                | 15Nm/205VDC                |

#### **Models Available:**

180Nm 112RPM 230Nm 84RPM