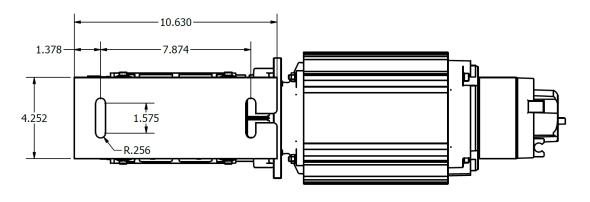

### **Standard Specifications - 2 Models**

| Catalog #:<br>Part #: | HPO-180.112<br>90-300-0000 | HPO-230.084<br>90-300-0001 |
|-----------------------|----------------------------|----------------------------|
| MN [Nm]               | 180                        | 230                        |
| N2 [min-1]            | 112                        | 84                         |
| U [V]                 | 230/460                    | 230/460                    |
| f [Hz]                | 60                         | 60                         |
| I [A]                 | 9.1/5.2                    | 9.1/5.2                    |
| P [kW]                | 2.2                        | 2.2                        |
| Protection            | IP 55                      | IP 55                      |
| Duty Rating           | S3-40%                     | S3-40%                     |
| Cycles/Hour           | 30                         | 30                         |
| cos ∞                 | 0.78                       | 0.78                       |
| Operating Temp        | 23°F - 104°F               | 23°F - 104°F               |
| Shaft                 | 1.5in [38.1mm]             | 1.5in [38.1mm]             |
| Brake                 | 15Nm/205VDC                | 15Nm/205VDC                |

#### **Models Available:**

180Nm 112RPM 230Nm 84RPM