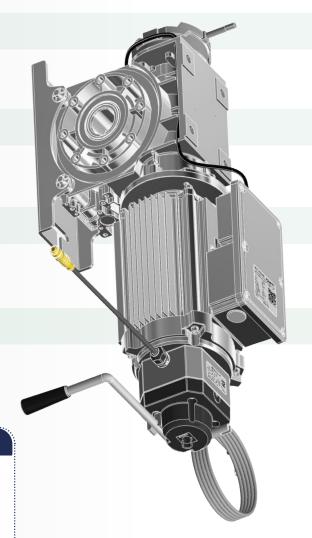

BTR Controls' **Door Operator** is specifically designed for industrial powered doors and offers the highest performance available in the industry. No matter what size door you are using for your specific application, this next-generation technology results in smoother, faster, longer-lasting door functionality.

# **EASY INSTALLATION**

Operator unit comes fully assembled with parking brake and absolute encoder installed.