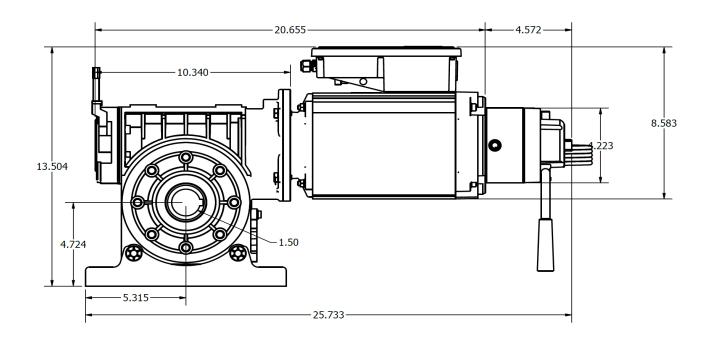

### **Standard Specifications - 2 Models**

| Catalog #:<br>Part #: | HPO-180.112<br>90-300-0000 | HPO-230.084<br>90-300-0001 |
|-----------------------|----------------------------|----------------------------|
| MN [Nm]               | 180                        | 230                        |
| N2 [min-1]            | 112                        | 84                         |
| U [V]                 | 230/460                    | 230/460                    |
| f [Hz]                | 60                         | 60                         |
| I [A]                 | 9.1/5.2                    | 9.1/5.2                    |
| P [kW]                | 2.2                        | 2.2                        |
| Protection            | IP 55                      | IP 55                      |
| Duty Rating           | S3-40%                     | S3-40%                     |
| Cycles/Hour           | 30                         | 30                         |
| cos ∞                 | 0.78                       | 0.78                       |
| Operating Temp        | 23°F - 104°F               | 23°F - 104°F               |
| Shaft                 | 1.5in [38.1mm]             | 1.5in [38.1mm]             |
| Brake                 | 15Nm/205VDC                | 15Nm/205VDC                |

#### **Models Available:**

180Nm 112RPM 230Nm 84RPM