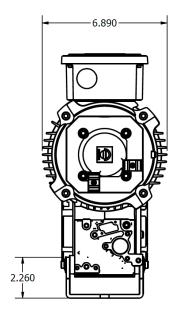

### **Standard Specifications - 2 Models**

| Catalog #:<br>Part #: | HPO-180.112<br>90-300-0000 | HPO-230.084<br>90-300-0001 |
|-----------------------|----------------------------|----------------------------|
| MN [Nm]               | 180                        | 230                        |
| N2 [min-1]            | 112                        | 84                         |
| U [V]                 | 230/460                    | 230/460                    |
| f [Hz]                | 60                         | 60                         |
| I [A]                 | 9.1/5.2                    | 9.1/5.2                    |
| P [kW]                | 2.2                        | 2.2                        |
| Protection            | IP 55                      | IP 55                      |
| Duty Rating           | S3-40%                     | S3-40%                     |
| Cycles/Hour           | 30                         | 30                         |
| cos ∞                 | 0.78                       | 0.78                       |
| Operating Temp        | 23°F - 104°F               | 23°F - 104°F               |
| Shaft                 | 1.5in [38.1mm]             | 1.5in [38.1mm]             |
| Brake                 | 15Nm/205VDC                | 15Nm/205VDC                |

#### **Models Available:**

180Nm 112RPM 230Nm 84RPM